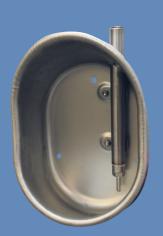

#### **Drinking cups in stainless steel**

The drinking cup from Vissing Agro is a well designed cup made of heavy, thick stainless steel material, to assure a strong, long lasting drinking cup. This cup has closed, bent edges to prevent injuries and dirt accumulation. The design of the cup will prevent water wastage and with that help with water savings and reduction of the manure quantity. The cup is delivered with a 10" or 47" water pipe, a drinking nipple and hardware.