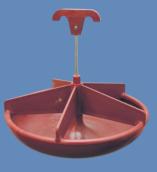

## Feeding pan in plastic for milk and dry feed

• Diameter 25 cm, volume 1.5 liter

# Feeding pan in plastic for milk and dry feed

• Diameter 39 cm, volume 4.5 liter