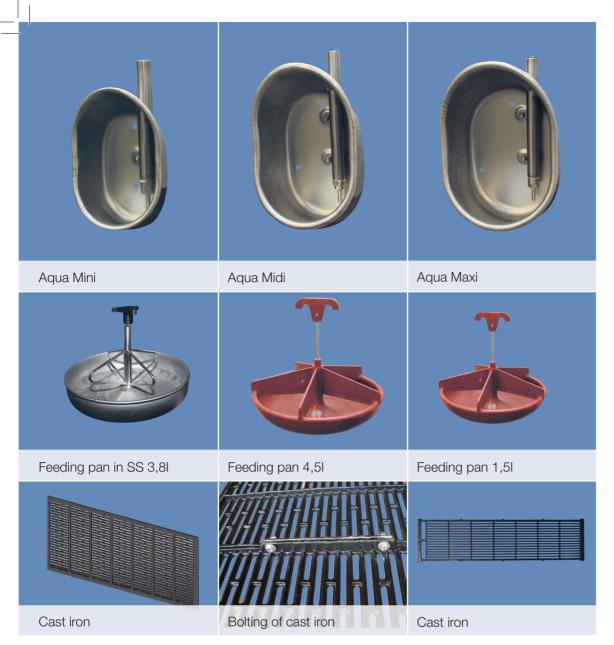

#### Aqua Mini for nursery

• 30 pigs per cup

#### **Aqua Medium for Finisher**

• 30 pigs per cup

## Aqua Maxi for Wean-to-Finish

• 30 Weaners or 20 Finisher per cup

#### Feeding pan in stainless steel for milk and dry feed

• Diameter 35 cm, volume 3.8 liter

## Feeding pan in plastic for milk and dry feed

• Diameter 25 cm, volume 1.5 liter

# Feeding pan in plastic for milk and dry feed

• Diameter 39 cm, volume 4.5 liter

### **Cast iron**

Dimensions 120 mm x 40 mm - opening 10/11 - weight 40,8 lb Dimensions 160 mm x 40 mm - opening 12/13 - weight 55,1 lb Dimensions 200 mm x 40 mm - opening 10/11 - weight 73,9 lb Dimensions 21" x 42" - opening 10/11 - weight 54,7 lb Dimensions 24" x 42" - opening 10/11 - weight 59,5 lb Dimensions 24" x 48" - opening 10/11 - weight 70,6 lb