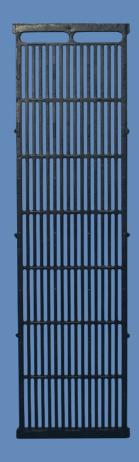

# Cast Iron

Our cast iron slats have a slightly rough surface to make it skid proof as well a T-shaped rib to ensure optimum manure passage. Each slat has a large manure opening to minimize cleaning time. Long durability. Self supporting, which means installation cost is low.

### **Cast iron**

Dimensions 120 mm x 40 mm - opening 10/11 - weight 40,8 lb Dimensions 160 mm x 40 mm - opening 12/13 - weight 55,1 lb Dimensions 200 mm x 40 mm - opening 10/11 - weight 73,9 lb Dimensions 21" x 42" - opening 10/11 - weight 54,7 lb Dimensions 24" x 42" - opening 10/11 - weight 59,5 lb Dimensions 24" x 48" - opening 10/11 - weight 70,6 lb