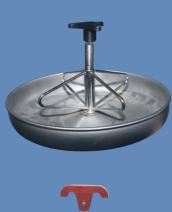

#### Feeding pan in stainless steel for milk and dry feed

• Diameter 35 cm, volume 3.8 liter