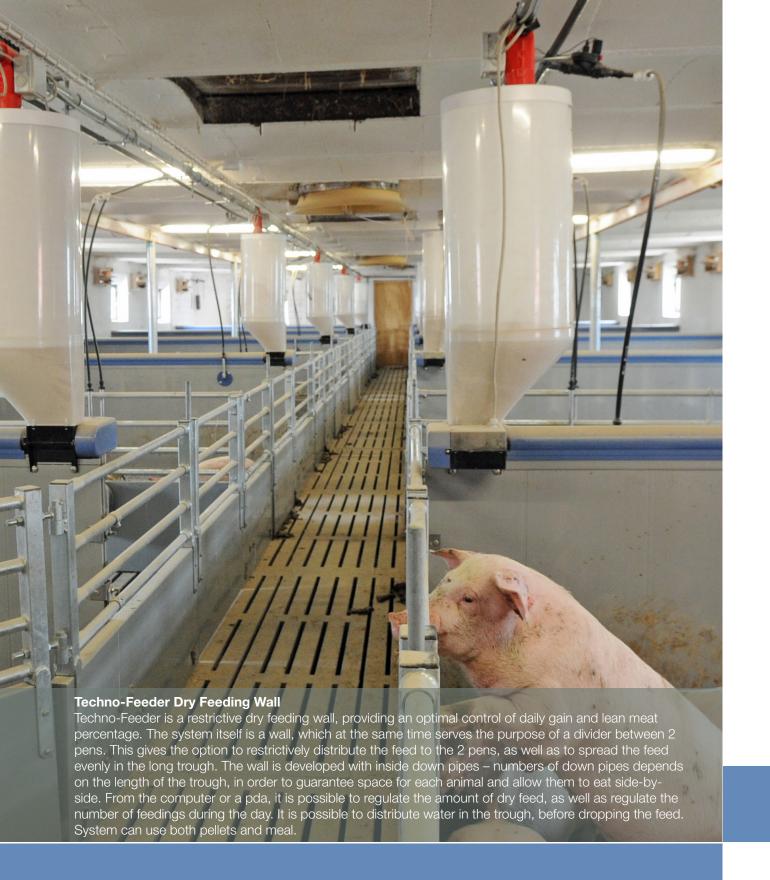

## **TECHNO-FEEDER**

Feeding over the complete trough

## Facts

Feeding

- Restrictive feeding dry feed
- Feeding along the complete trough
- Excellent feed hygiene
- Up to 10 feeding periods per day
- Pre watering according to amount of feed
- Ideal for raising gilts
- Control of the feed intake and a high lean meat percentage for finisher
- Standard feed curves
- Feed curves after own selection
- Curve for sick pigs
- · Control feeding guarantees simple adjustment
- Uniform performance of the pigs
- High lean meat percentage
- All over better result