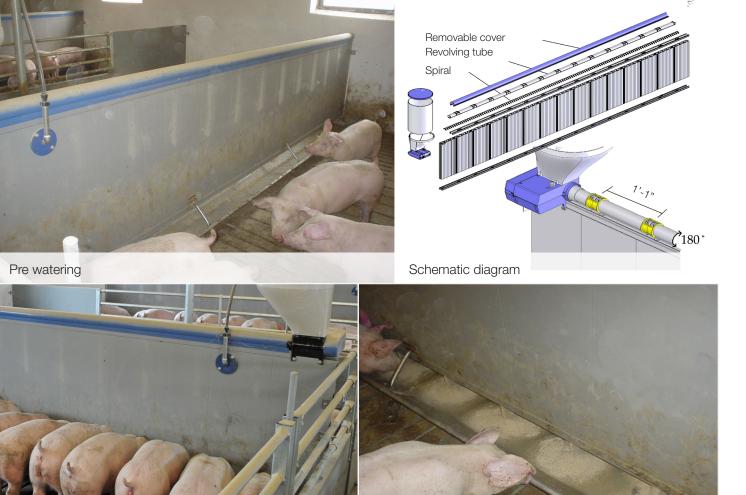

## Facts

Feeding

- Restrictive feeding dry feed
- Feeding along the complete trough
- Excellent feed hygiene
- Up to 10 feeding periods per day
- Pre watering according to amount of feed
- Ideal for raising gilts
- Control of the feed intake and a high lean meat percentage for finisher
- Standard feed curves
- Feed curves after own selection
- Curve for sick pigs
- · Control feeding guarantees simple adjustment
- Uniform performance of the pigs
- High lean meat percentage
- All over better result